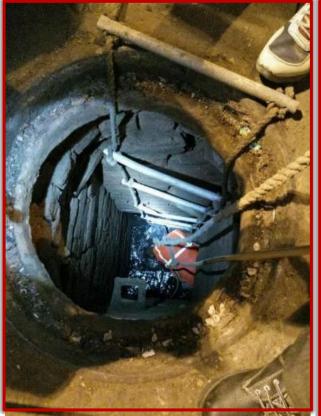

#### INFRASTRUCTURE, WATER SUPPLY, WASTE WATER, SEWERAGE DISPOSAL & TREATMENT

- Project Management of Sewer Rehabilitation and Lining Work near Chowk area at Lucknow for Ashwath Quippo Infra Projects Pvt. Ltd., New Delhi (with Japanese Technology). (Length – approx. 2 KM).
- Monitoring & MIS support for Ganga Surface Cleaning (Namami Gange Project) at Rishikesh to Haridwar for Ashwath Infratech Pvt. Ltd., New Delhi. (Distance approx. 30 KM).
- Monitoring & MIS support for Hooghly River Surface Cleaning (Namami Gange Project) at Howrah to Kolkata for Ashwath Infratech Pvt. Ltd., New Delhi. (Distance approx. 35 KM).
- Project Management of Sewer Rehabilitation and Lining Work at Ghaziabad for Ashwath Quippo Infra Projects Pvt. Ltd., New Delhi (with Japanese Technology). (Length – approx. 2 KM).
- Project Management of laying New Sewer line of 102 km, Rehabilitation and lining of existing Sewer line 300 Km, Construction of Sewerage lift and Pump stations.
- Project Management at New Delhi (K1 Package) for Sewer Laying New Line, Rehabilitation and Lining Work for Ashwath Quippo Infra Projects Pvt. Ltd., New Delhi (Project Value – INR 52 Crore).
- Project Management of Namchi (Sikkim) Smart City for new Water Supply Network Laying and Automation (SCADA Implementation) and Rain Water Harvesting for complete city for Ashwath Quippo Infra Projects Pvt. Ltd., New Delhi (Project Value INR 206 Crore).