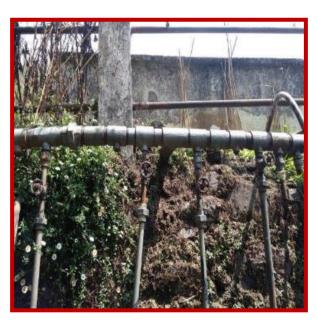

#### INFRASTRUCTURE, WATER SUPPLY, WASTE WATER, SEWERAGE DISPOSAL & TREATMENT

- Project Management of Sewer Rehabilitation and Lining Work near Chowk area at Lucknow for Ashwath Quippo Infra Projects Pvt. Ltd., New Delhi (with Japanese Technology). (Length – approx. 2 KM).
- Monitoring & MIS support for Ganga Surface Cleaning (Namami Gange Project) at Rishikesh to Haridwar for Ashwath Infratech Pvt. Ltd., New Delhi. (Distance approx. 30 KM).
- Monitoring & MIS support for Hooghly River Surface Cleaning (Namami Gange Project) at Howrah to Kolkata for Ashwath Infratech Pvt. Ltd., New Delhi. (Distance approx. 35 KM).
- Project Management of Sewer Rehabilitation and Lining Work at Ghaziabad for Ashwath Quippo Infra Projects Pvt. Ltd., New Delhi (with Japanese Technology). (Length – approx. 2 KM).
- Project Management of laying New Sewer line of 102 km, Rehabilitation and lining of existing Sewer line 300 Km, Construction of Sewerage lift and Pump stations.
- Project Management at New Delhi (K1 Package) for Sewer Laying New Line, Rehabilitation and Lining Work for Ashwath Quippo Infra Projects Pvt. Ltd., New Delhi (Project Value – INR 52 Crore).
- Project Management of Namchi (Sikkim) Smart City for new Water Supply Network Laying and Automation (SCADA Implementation) and Rain Water Harvesting for complete city for Ashwath Quippo Infra Projects Pvt. Ltd., New Delhi (Project Value INR 206 Crore).