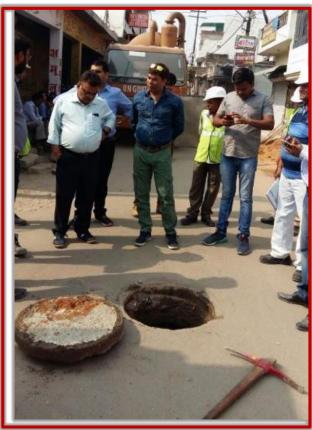

#### INFRASTRUCTURE, WATER SUPPLY, WASTE WATER, SEWERAGE DISPOSAL & TREATMENT

- Project Management of Sewer Rehabilitation and Lining Work near Chowk area at Lucknow for Ashwath Quippo Infra Projects Pvt. Ltd., New Delhi (with Japanese Technology). (Length – approx. 2 KM).
- Monitoring & MIS support for Ganga Surface Cleaning (Namami Gange Project) at Rishikesh to Haridwar for Ashwath Infratech Pvt. Ltd., New Delhi. (Distance approx. 30 KM).
- Monitoring & MIS support for Hooghly River Surface Cleaning (Namami Gange Project) at Howrah to Kolkata for Ashwath Infratech Pvt. Ltd., New Delhi. (Distance approx. 35 KM).
- Project Management of Sewer Rehabilitation and Lining Work at Ghaziabad for Ashwath Quippo Infra Projects Pvt. Ltd., New Delhi (with Japanese Technology). (Length – approx. 2 KM).
- Project Management of laying New Sewer line of 102 km, Rehabilitation and lining of existing Sewer line 300 Km, Construction of Sewerage lift and Pump stations.
- Project Management at New Delhi (K1 Package) for Sewer Laying New Line, Rehabilitation and Lining Work for Ashwath Quippo Infra Projects Pvt. Ltd., New Delhi (Project Value – INR 52 Crore).
- Project Management of Namchi (Sikkim) Smart City for new Water Supply Network Laying and Automation (SCADA Implementation) and Rain Water Harvesting for complete city for Ashwath Quippo Infra Projects Pvt. Ltd., New Delhi (Project Value INR 206 Crore).