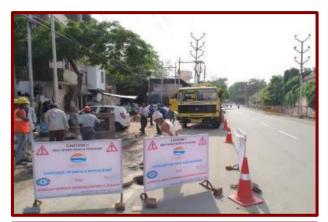

#### INFRASTRUCTURE, WATER SUPPLY, WASTE WATER, SEWERAGE DISPOSAL & TREATMENT

- Project Management of Sewer Rehabilitation and Lining Work near Chowk area at Lucknow for Ashwath Quippo Infra Projects Pvt. Ltd., New Delhi (with Japanese Technology). (Length – approx. 2 KM).
- Monitoring & MIS support for Ganga Surface Cleaning (Namami Gange Project) at Rishikesh to Haridwar for Ashwath Infratech Pvt. Ltd., New Delhi. (Distance approx. 30 KM).
- Monitoring & MIS support for Hooghly River Surface Cleaning (Namami Gange Project) at Howrah to Kolkata for Ashwath Infratech Pvt. Ltd., New Delhi. (Distance approx. 35 KM).
- Project Management of Sewer Rehabilitation and Lining Work at Ghaziabad for Ashwath Quippo Infra Projects Pvt. Ltd., New Delhi (with Japanese Technology). (Length – approx. 2 KM).
- Project Management of laying New Sewer line of 102 km, Rehabilitation and lining of existing Sewer line 300 Km, Construction of Sewerage lift and Pump stations.
- Project Management at New Delhi (K1 Package) for Sewer Laying New Line, Rehabilitation and Lining Work for Ashwath Quippo Infra Projects Pvt. Ltd., New Delhi (Project Value – INR 52 Crore).
- Project Management of Namchi (Sikkim) Smart City for new Water Supply Network Laying and Automation (SCADA Implementation) and Rain Water Harvesting for complete city for Ashwath Quippo Infra Projects Pvt. Ltd., New Delhi (Project Value INR 206 Crore).